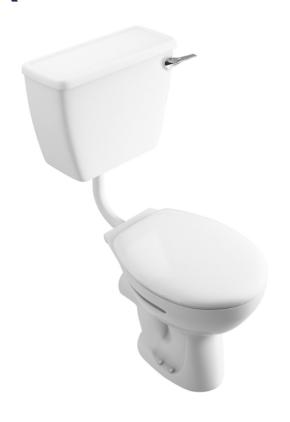

## SIDE INLET LOW LEVEL CISTERN (SHELL ONLY)

| Product Code              | CKOTTANLLS       |
|---------------------------|------------------|
| Flushing Volume (Ltr)     | 6/4              |
| Weight (Kg)               | 14.1             |
| Cistern fittings included | No               |
| Pre-Installed/Bagged      | N/A              |
| Material                  | Vitreous China   |
| Flushing Mechanism        | Dual Flush Lever |
| Inlet                     | Side Inlet RH    |

## **Key features:**

- UKCA compliant
- Side inlet internal overflow
- Cistern can be fixed to a wall

## **Description**

A classic style low level cistern, perfect for commercial installations and replacements. SISO - Suitable for side inlet valve only.

All dimensions are approximate and subject to normal ceramic variation. Although every effort is made not to change the above product specification, RT Large reserve the right to do so without prior notification if necessary. Lifetime ceramic guarantee against manufacturers defects. Full information on guarantees available upon request.