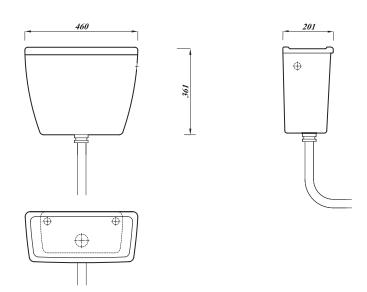

## SIDE INLET LOW LEVEL CISTERN (SHELL ONLY)

| Product Code              | CKOTTANLLS       |
|---------------------------|------------------|
| Flushing Volume (Ltr)     | 6/4              |
| Weight (Kg)               | 14.1             |
| Cistern fittings included | No               |
| Pre-Installed/Bagged      | N/A              |
| Material                  | Vitreous China   |
| Flushing Mechanism        | Dual Flush Lever |
| Inlet                     | Side Inlet RH    |

## **Description**

A classic style low level cistern, perfect for commercial installations and replacements. SISO - Suitable for side inlet valve only.

All dimensions are approximate and subject to normal ceramic variation. Although every effort is made not to change the above product specification, RT Large reserve the right to do so without prior notification if necessary. Lifetime ceramic guarantee against manufacturers defects. Full information on guarantees available upon request.