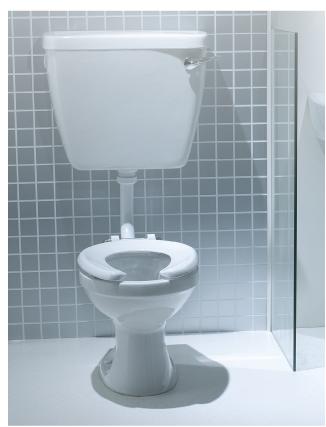

## **Description:**

Designed for school and early years settings, this 300mm height toilet is designed for younger users. Pairs perfectly with a heavy duty ring seat for high traffic environments.

All dimensions are approximate and subject to normal ceramic variation. Although every effort is made not to change the above product specification, RT Large reserve the right to do so without prior notification if necessary. \*Against manufacturers defects. Full information on guarantees available upon request.