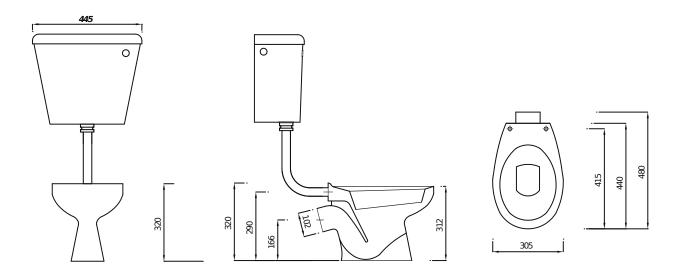

## **Description:**

Designed for school and early years settings, this 300mm height toilet is designed for younger users. Pairs perfectly with a heavy duty ring seat for high traffic environments.

All dimensions are approximate and subject to normal ceramic variation. Although every effort is made not to change the above product specification, RT Large reserve the right to do so without prior notification if necessary. \*Against manufacturers defects. Full information on guarantees available upon request.