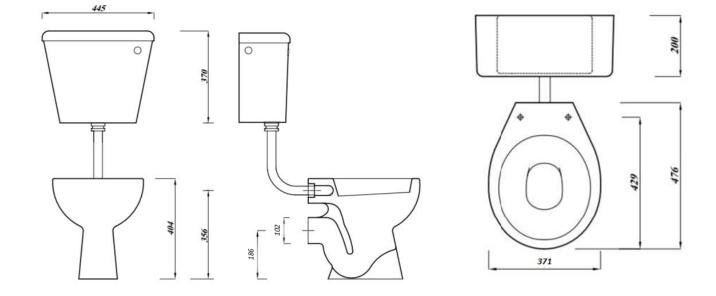

## R.T. LARGE KOTA LOW LEVEL PAN HO

| Product Code          | CKOTLLPAN      |
|-----------------------|----------------|
| Outlet                | Horizontal     |
| Weight (Kg)           | 14             |
| Fixing kit included   | No             |
| Material              | Vitreous China |
| Flushing Volume (Ltr) | 6/4            |

## **Description:**

A traditional style low level pan, perfect for commercial installations and replacements.

All dimensions are approximate and subject to normal ceramic variation. Although every effort is made not to change the above product specification, RT Large reserve the right to do so without prior notification if necessary. \*Against manufacturers defects. Full information on guarantees available upon request.