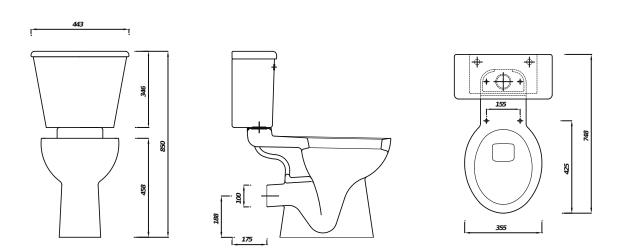

## KOTA DOC M CLOSE COUPLED PAN (460 HIGH)

| Product Code        | CKOTDOCMCCPAN     |
|---------------------|-------------------|
| Weight (Kg)         | 18.4kg            |
| Material            | Vitreous China    |
| Flushing Volume (L) | 6ltr Single Flush |
| Colour              | White             |

## **Description:**

This comfort height WC is designed to be fully compliant with DocM. Its raised height and 750mm projection makes transferring to and from a wheelchair easier. When used in conjunction with other dedicated DocM products from the Lecico range and following the official Lantac room layout, this combination ensures statutory compliance.

All dimensions are approximate and subject to normal ceramic variation. Although every effort is made not to change the above product specification, RT Large reserve the right to do so without prior notification if necessary. Lifetime ceramic guarantee against manufacturers defects. Full information on guarantees available upon request.