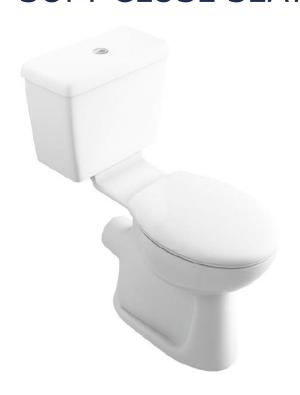

Shown: Comfort Height Close Coupled WC with Push Button Cistern & Standard Seat.

## **Description:**

Featuring a comfort height close coupled pan for either commercial or domestic settings. This close coupled pack features a dual flush mechanism.

All dimensions are approximate and subject to normal ceramic variation. Although every effort is made not to change the above product specification, RT LArge reserve the right to do so without prior notification if necessary. \*Against manufacturers defects. Full information on guarantees available upon request.