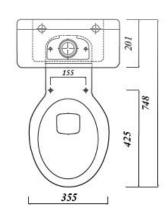

## KOTA COMFORT HEIGHT CLOSE COUPLED PUSH BUTTON WC SET INCLUDING SOFT CLOSE SEAT

| Product Code                 | CKOTCCPANPKH           |
|------------------------------|------------------------|
| Pan Outlet                   | Horizontal             |
| Weight (Kg)                  | 32.8                   |
| Material                     | Vitreous China         |
| Flushing Volume (Ltr)        | 6/4                    |
| Cistern Fittings<br>Included | Yes                    |
| Pre-installed/Bagged         | Pre-installed          |
| Flushing Mechanism           | Dual Flush Push Button |
| Inlet                        | RH Bottom Inlet        |