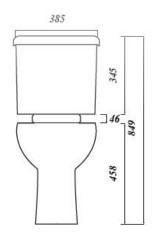

## KOTA COMFORT HEIGHT CLOSE COUPLED PUSH BUTTON WC SET INCLUDING SOFT CLOSE SEAT

| Product Code                 | CKOTCCPANPKH           |
|------------------------------|------------------------|
| Pan Outlet                   | Horizontal             |
| Weight (Kg)                  | 32.8                   |
| Material                     | Vitreous China         |
| Flushing Volume (Ltr)        | 6/4                    |
| Cistern Fittings<br>Included | Yes                    |
| Pre-installed/Bagged         | Pre-installed          |
| Flushing Mechanism           | Dual Flush Push Button |
| Inlet                        | RH Bottom Inlet        |