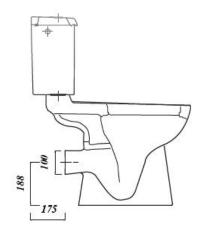

## KOTA COMFORT HEIGHT CLOSE COUPLED PUSH BUTTON WC SET INCLUDING SOFT CLOSE SEAT

| Product Code                 | CKOTCCPANPKH           |
|------------------------------|------------------------|
| Pan Outlet                   | Horizontal             |
| Weight (Kg)                  | 32.8                   |
| Material                     | Vitreous China         |
| Flushing Volume (Ltr)        | 6/4                    |
| Cistern Fittings<br>Included | Yes                    |
| Pre-installed/Bagged         | Pre-installed          |
| Flushing Mechanism           | Dual Flush Push Button |
| Inlet                        | RH Bottom Inlet        |