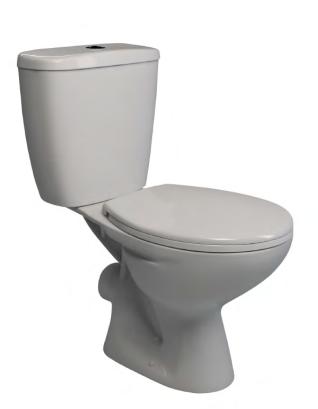

## **Description:**

- A close coupled pan with smooth lines, it's family friendly easy clean WC will fit perfectly with a dual flush push button operation.
- UKCA compliant Smooth modern design
- Water saving option
- Soft close seat