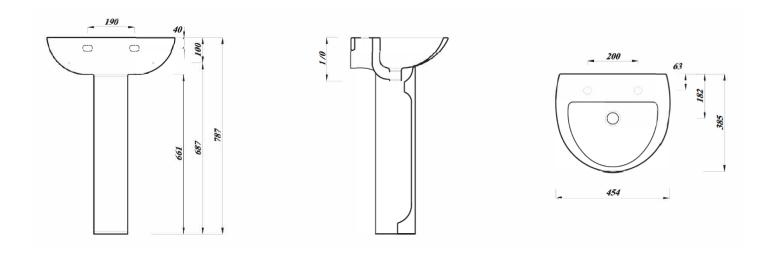

## KOTA BASIN 45CM 1TH

| <b>Product Code</b> | CKOTBAS451TH   |
|---------------------|----------------|
| Weight (Kg)         | 8.2            |
| Material            | Vitreous China |
| Tap holes           | 1              |

## **Description:**

Simple styling never goes out of fashion.

All dimensions are approximate and subject to normal ceramic variation. Although every effort is made not to change the above product specification, RT Large reserve the right to do so without prior notification if necessary. Lifetime ceramic guarantee against manufacturers defects. Full information on guarantees available upon request.