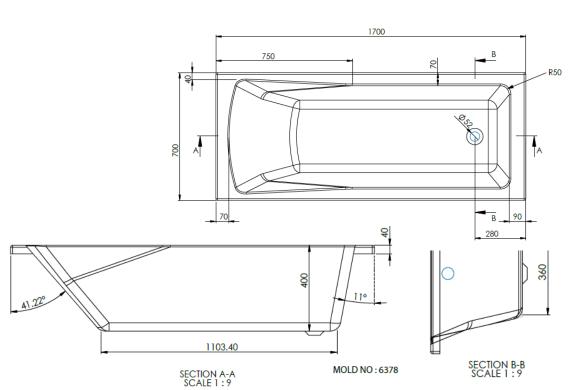

## R.T. LARGE

ESTABLISHED 1969

Product Code: BCLIN17X70STONE

**Information:** Clinton Stone SE 170x70 WHITE

Reinforced Underbody Bath

Weight: 19.50Kg

TD Code: 6378 091018 00 ST

Mold No: 6378

Tolerances: +/- 5mm

Bath Litres - 170l

Overall Dimensions: L: 1700 x W: 700

All Dimensions are in millimetres. The information contained on this page was correct at date of issue. Fitting dimensions are provided as a guide only. Some variation may occur due to manufacturing tolerances. We pursue a policy of continuing improvement in design and performance of our products and so reserve the right to change specifications without prior notice.