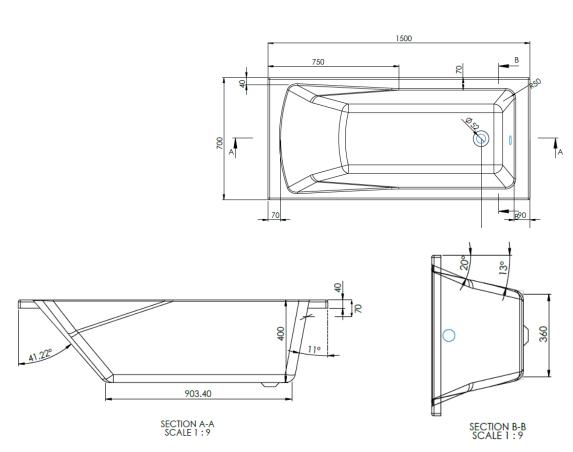

## **Technical Data Information**

R.T. LARGE

ESTABLISHED 1969

Product Code: BCLIN15X70

**Information:** Clinton SE 150x70 WHITE

TD Code; 6376 091018 00 ST

Mold No: 6376

Tolerances: +/- 5mm

Bath Litres - 140l

Overall Dimensions: L: 1500 x W: 700

All Dimensions are in millimetres. The information contained on this page was correct at date of issue. Fitting dimensions are provided as a guide only. Some variation may occur due to manufacturing tolerances. We pursue a policy of continuing improvement in design and performance of our products and so reserve the right to change specifications without prior notice.