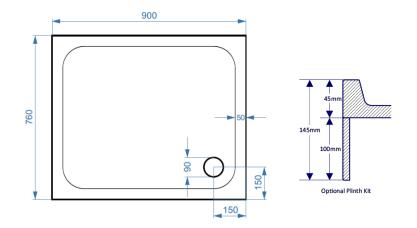

**Technical Data Information** 

Product Code:

KS9076

Information:

SURFACE MATERIAL: Acrylic Capped ABS REINFORCEMENT: Resin Bonded Stone TRAY HEIGHT: 45mm PLINTH HEIGHT (OPTIONAL): 100mm WEIGHT: 29kg CE CERT: BS EN 14527 - Class 1 Shower Tray COMMODITY CODE: 39229000

Overall Dimensions: L: 900 x W: 760

## All measurement stated in mm to tolerance of +-5mm

All Dimensions are in millimetres. The information contained on this page was correct at date of issue. Fitting dimensions are provided as a guide only. Some variation may occur due to manufacturing tolerances. We pursue a policy of continuing improvement in design and performance of our products and so reserve the right to change specifications without prior notice.