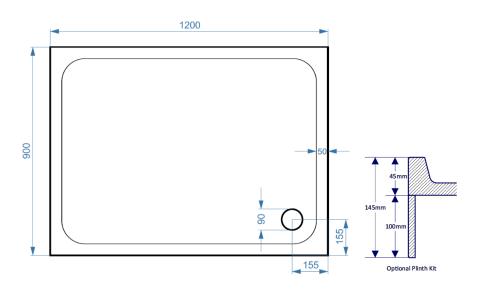

Product Code: KS12090

Information: SURFACE MATERIAL: Acrylic Capped ABS

REINFORCEMENT: Resin Bonded Stone

TRAY HEIGHT: 45mm

PLINTH HEIGHT (OPTIONAL): 100mm

WEIGHT: 41kg

CE CERT: BS EN 14527 - Class 1 Shower Tray

COMMODITY CODE: 39229000

Overall Dimensions: L: 1200 x W: 900

## All measurement stated in mm to tolerance of +-5mm

All Dimensions are in millimetres. The information contained on this page was correct at date of issue. Fitting dimensions are provided as a guide only. Some variation may occur due to manufacturing tolerances. We pursue a policy of continuing improvement in design and performance of our products and so reserve the right to change specifications without prior notice.