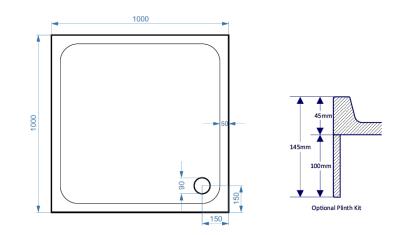

Overall Dimensions: L: 1000 x W: 1000

KS100

## All measurement stated in mm to tolerance of +-5mm

All Dimensions are in millimetres. The information contained on this page was correct at date of issue. Fitting dimensions are provided as a guide only. Some variation may occur due to manufacturing tolerances. We pursue a policy of continuing improvement in design and performance of our products and so reserve the right to change specifications without prior notice.